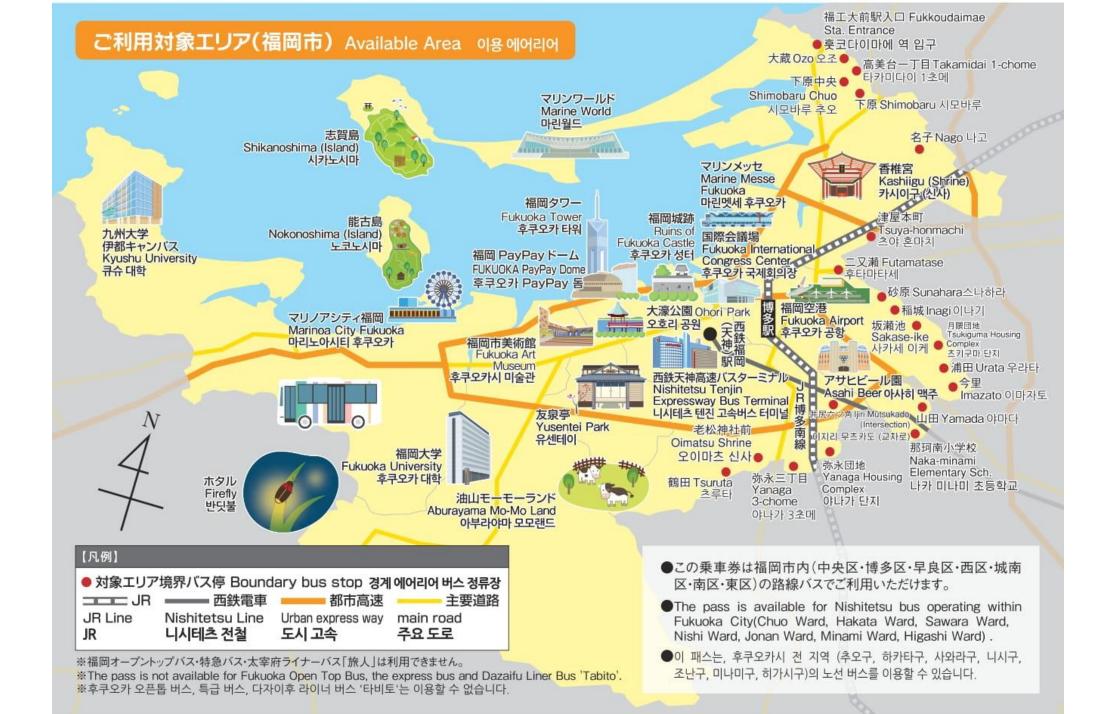

## **Terms of Use**

- This pass is available on the day you choose, for Nishitetsu bus operating within Fukuoka city.
- When you get on the bus, make sure to pick up a numbered ticket.
- When you get off, make sure to show the ticket side of the pass to the driver clearly.
- One primary schoolchild accompanying one adult is free.
- In case of getting on the bus operating outside of the pass applicable area, please pay the fare for the section between the pass applicable area and your destination stop.
- Only unused pass can be refunded at the ticket office for a service charge. (This return policy does not apply in case the valid period has expired or 2 spots or more on the pass have been scratched off.)
- In case you scratched off a wrong date, the only unused pass can be exchanged for a new one at the ticket counter.