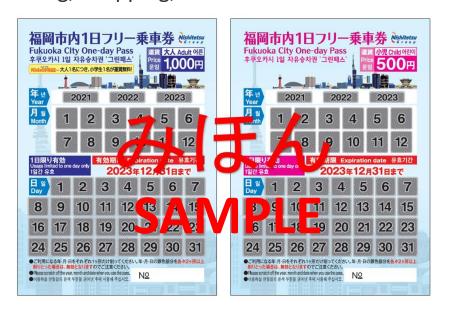

## Fukuoka City One-day Pass (for Nishitetsu buses only)

All-you-can-ride ticket for a day for Fukuoka city local buses. Just scratch the date that you use, put the numbered ticket in the fare collection box, and then show the pass to the driver when getting off. Please utilize it for sightseeing, shopping, and business.

## **Terms of Use**

- This pass is available on the day you choose, for Nishitetsu bus operating within Fukuoka city.
- When you get on the bus, make sure to pick up a numbered ticket.
- When you get off, make sure to show the ticket side of the pass to the driver clearly.
- One primary schoolchild accompanying one adult is free.
- In case of getting on the bus operating outside of the pass applicable area, please pay the fare for the section between the pass applicable area and your destination stop.
- Only unused pass can be refunded at the ticket office for a service charge. (This return policy does not apply in case the valid period has expired or 2 spots or more on the pass have been scratched off.)
- In case you scratched off a wrong date, the only unused pass can be exchanged for a new one at the ticket counter.